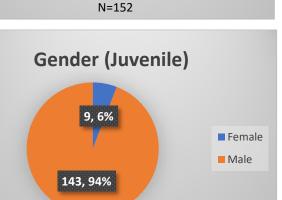

N=152

<sup>&</sup>lt;sup>1</sup> Probation Active: Any youth who is pending sentencing with an active social history, has been formally placed on probation or supervision with Cook County Juvenile Probation on the date of the report.