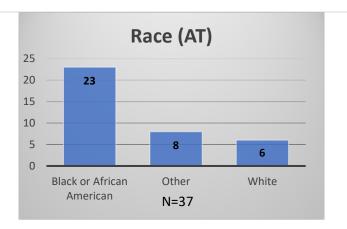

## Daily Data Dashboard – June 13, 2023 Demographics for JTDC Population Tuesday Morning Midnight Count

Total # of probation Involved youth1: 1,224

Data sources: cFive Supervisor – Probation Population and RMIS – JTDC Population