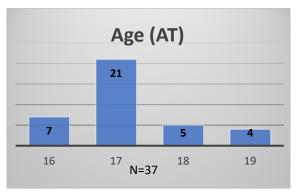

<sup>\*</sup>Age, Gender and Race for Criminal Court population (N=1) is not represented in this report.