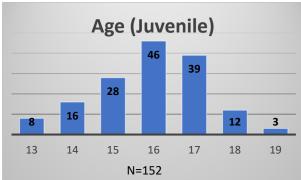

N=152

<sup>&</sup>lt;sup>1</sup> Probation Active: Any youth who is pending sentencing with an active social history, has been formally placed on probation or supervision with Cook County Juvenile Probation on the date of the report.