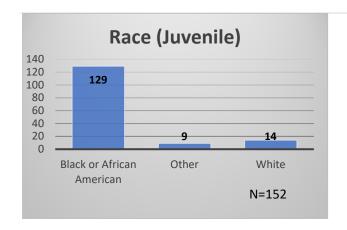

## Daily Data Dashboard – June 13, 2023 Demographics for JTDC Population Tuesday Morning Midnight Count

Total # of probation Involved youth1: 1,224

Data sources: cFive Supervisor – Probation Population and RMIS – JTDC Population

N=152

<sup>&</sup>lt;sup>1</sup> Probation Active: Any youth who is pending sentencing with an active social history, has been formally placed on probation or supervision with Cook County Juvenile Probation on the date of the report.