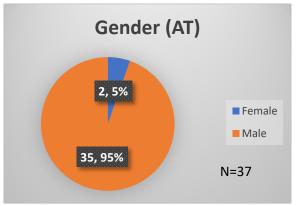

## Daily Data Dashboard – June 13, 2023 Demographics for JTDC Population Tuesday Morning Midnight Count

Total # of probation Involved youth1: 1,224

Data sources: cFive Supervisor – Probation Population and RMIS – JTDC Population