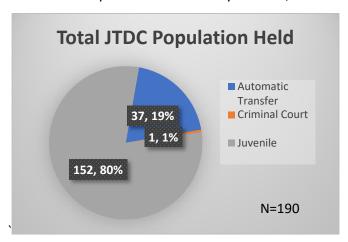

## Daily Data Dashboard – June 13, 2023 Demographics for JTDC Population Tuesday Morning Midnight Count

Total # of probation Involved youth1: 1,224

Data sources: cFive Supervisor – Probation Population and RMIS – JTDC Population

<sup>\*</sup>Age, Gender and Race for Criminal Court population (N=1) is not represented in this report.